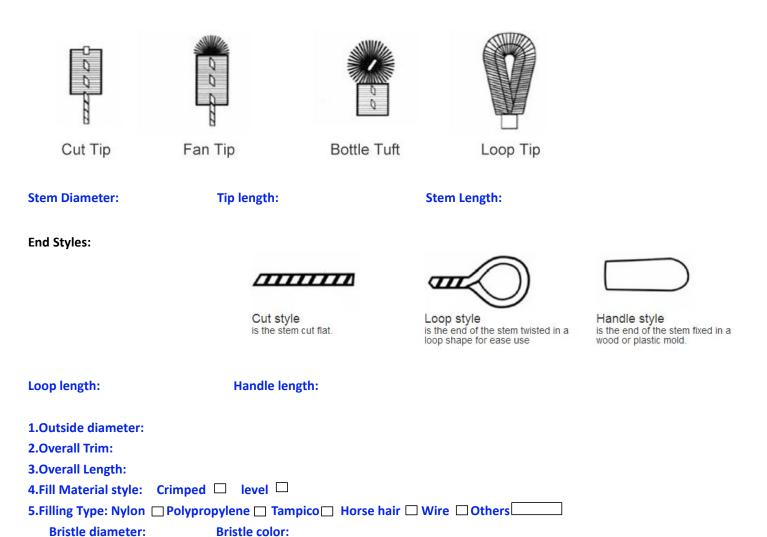

## Anhui Dasion Brush Co.,Ltd.

Add: No.17,Road JianYuan,MingYing Economic Zone, Anqing City, Anhui Province, China

Tel: 86-551-65583818

Email:admin5@dasionbrush.com

Phone/whatsapp:+8615705698017 contact person:Yisa Feng

\_\_\_\_\_\_

## **Twisted Wire Brush Shapes**

Twisted-in-wire brushes are designed in the various shapes and tip styles illustrated below. The brush tip selection depends on the specific application and fill material.



A = Loop End

B = Cut End

C = Cut both ends

D = No space between handle and brush face

DX = Space between handle and brush face

E = No space between handle and loop brush face

EX = Space between handle and loop brush

**Tip Styles:** 



6.Base Wire Material