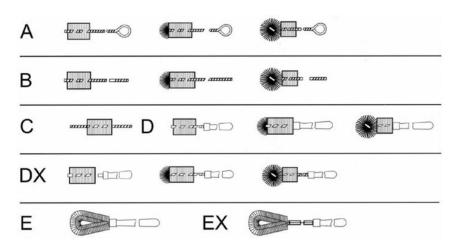

## **Twisted Wire Brush Shapes**

Twisted-in-wire brushes are designed in the various shapes and tip styles illustrated below. The brush tip selection depends on the specific application and fill material.

A = Loop End

B = Cut End

C = Cut both ends

D = No space between handle and brush face

DX = Space between handle and brush face

E = No space between handle and loop brush face

EX = Space between handle and loop brush